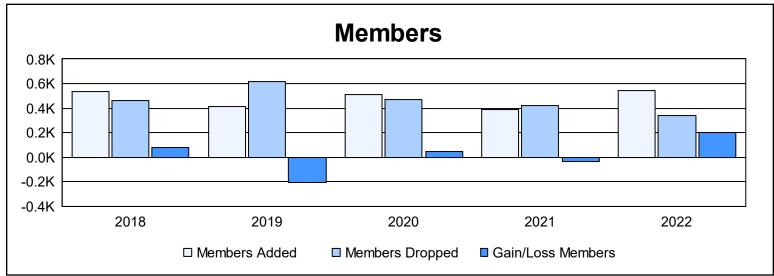

District 300D2 As of June 2022 Cumulative

| Year      | New<br>Clubs | Dropped<br>Clubs | Gain/<br>Loss<br>Clubs | New<br>Members | Charter<br>Members | Reinstate<br>Members | Transfer<br>Members | Total<br>Member<br>Added | Total<br>Members<br>Dropped | Gain/<br>Loss<br>Members |
|-----------|--------------|------------------|------------------------|----------------|--------------------|----------------------|---------------------|--------------------------|-----------------------------|--------------------------|
| 2017-2018 | 4            | 0                | 4                      | 365            | 140                | 10                   | 19                  | 534                      | 458                         | 76                       |
| 2018-2019 | 2            | 3                | -1                     | 292            | 67                 | 33                   | 19                  | 411                      | 613                         | -202                     |
| 2019-2020 | 3            | 1                | 2                      | 343            | 110                | 47                   | 14                  | 514                      | 466                         | 48                       |
| 2020-2021 | 1            | 2                | -1                     | 310            | 45                 | 19                   | 11                  | 385                      | 423                         | -38                      |
| 2021-2022 | 5            | 2                | 3                      | 307            | 186                | 28                   | 21                  | 542                      | 339                         | 203                      |
| Average   | 3            | 2                | 1                      | 323            | 110                | 27                   | 17                  | 477                      | 460                         | 17                       |