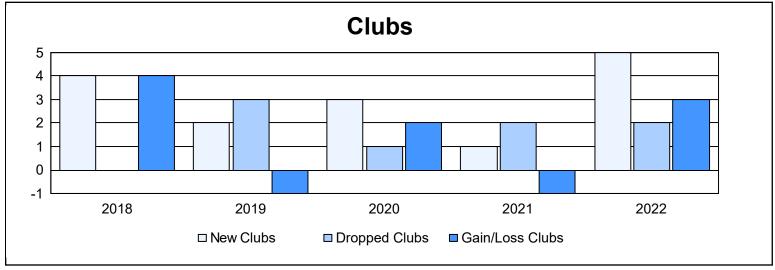

District 300D2 As of June 2022 Cumulative

| Year      | New<br>Clubs | Dropped<br>Clubs | Gain/<br>Loss<br>Clubs | New<br>Members | Charter<br>Members | Reinstate<br>Members | Transfer<br>Members | Total<br>Member<br>Added | Total<br>Members<br>Dropped | Gain/<br>Loss<br>Members |
|-----------|--------------|------------------|------------------------|----------------|--------------------|----------------------|---------------------|--------------------------|-----------------------------|--------------------------|
| 2017-2018 | 4            | 0                | 4                      | 365            | 140                | 10                   | 19                  | 534                      | 458                         | 76                       |
| 2018-2019 | 2            | 3                | -1                     | 292            | 67                 | 33                   | 19                  | 411                      | 613                         | -202                     |
| 2019-2020 | 3            | 1                | 2                      | 343            | 110                | 47                   | 14                  | 514                      | 466                         | 48                       |
| 2020-2021 | 1            | 2                | -1                     | 310            | 45                 | 19                   | 11                  | 385                      | 423                         | -38                      |
| 2021-2022 | 5            | 2                | 3                      | 307            | 186                | 28                   | 21                  | 542                      | 339                         | 203                      |
| Average   | 3            | 2                | 1                      | 323            | 110                | 27                   | 17                  | 477                      | 460                         | 17                       |